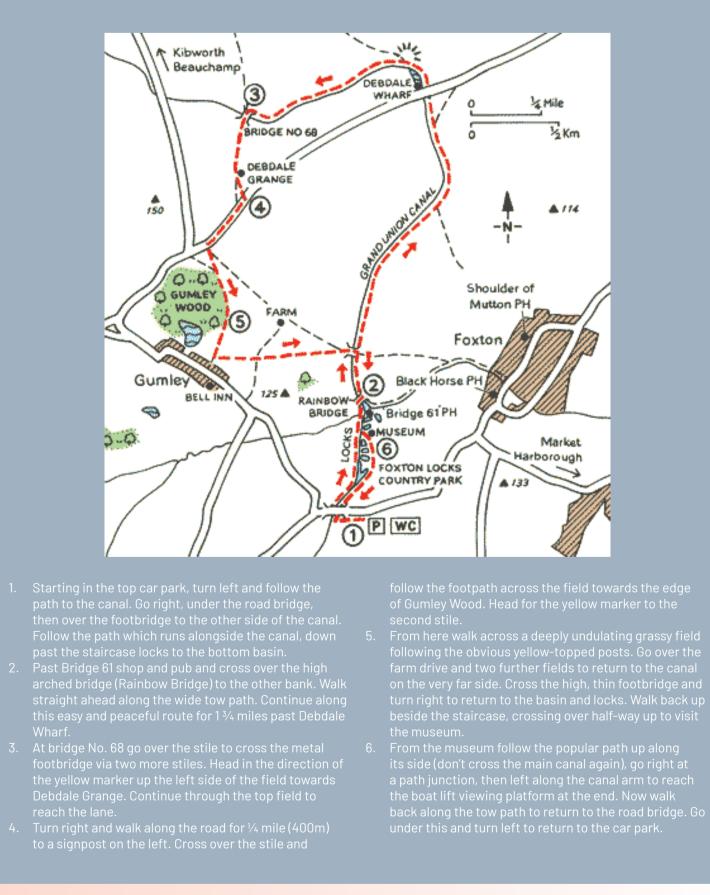

# Foxton Locks

The Grade II listed locks on the Leicester Line of the Grand Union Canal are

Enjoy a walk

**Circular Walk Distance:** 5 miles (8.05 km) Time to walk: About 2.5 hours.