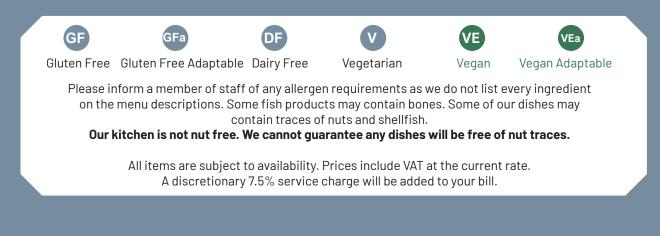

rthswan.co.uk

can be subject to change throughout the seasons. Bring your families, children and furry friends and enjoy a day at the locks and a delicious meal or drink with us. We welcome walkers, cyclists and boaters among

The Foxton Locks Inn is open every day throughout the year. Our opening hours

our other lovely customers. We serve breakfast and brunch daily from 9am, including hot drinks and cakes as a lighter option, followed by our day time food service from 12pm.

Our famous Sunday carvery is served all year round and is very popular, so booking is essential!

Make use of the two car parks on site, run by the Canal & River Trust. The car parking charge helps the Trust to maintain the beautiful twenty-acre country park and the locks.

There is free parking from 5.30pm daily.





0116 279 1515 | info@restaurantfoxtonlocks.co.uk www.restaurantfoxtonlocks.co.uk

LE16 7RA